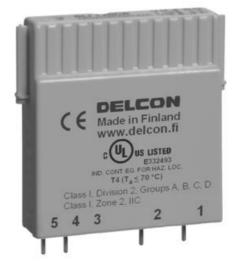

Class I, Division 2, Groups A, B, C, D Class I, Zone 2, IIC

T4 (Ta ≤ 70 °C)

The relays are used as interface between sensors and control systems. Built-in high tolerance against noises provides a safe operation even in extremely demanding industrial environments. Interference can be caused by placing the signal cables parallel to power cables. Cable lengths over 1.5 km can be used with Delcon relays without the need to overspecify the relay.